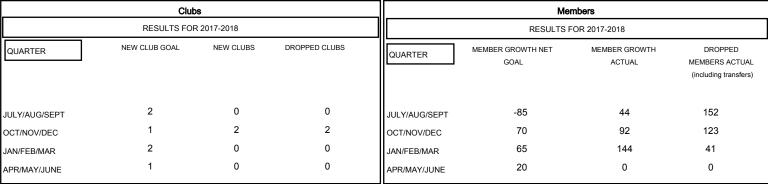

### GOALS AND ACTUAL MEMBERS CUMULATIVE

| DROPPED CLUBS: 2 |     |
|------------------|-----|
| DROPPED MEMBERS  |     |
| DECEASED         | 11  |
| CLUB CANCELLED   | 24  |
| OTHER            | 281 |
| TOTAL            | 316 |