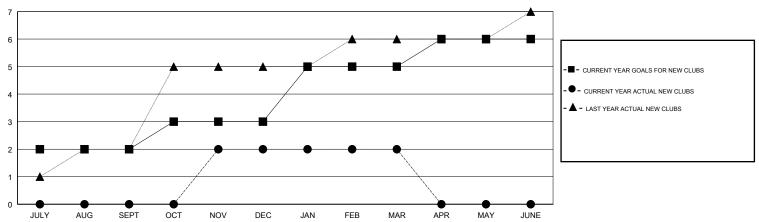

## MONTHLY MEMBERSHIP PROGRESS REPORT

### District 321C2

Results as of: 03/31/2018

# GMT: ANIL TULSYAN LOCATION INDIA GMT CA



#### GOALS AND ACTUAL NEW CLUBS CUMULATIVE



### GOALS AND ACTUAL MEMBERS CUMULATIVE





| DROPPED CLUBS: 2 |     |
|------------------|-----|
| DROPPED MEMBERS  |     |
| DECEASED         | 11  |
| CLUB CANCELLED   | 24  |
| OTHER            | 281 |
| TOTAL            | 316 |

| 40 CLUBS OF 85 ADDED 1 OR MORE |   |
|--------------------------------|---|
| NEW MEMBERS                    |   |
|                                |   |
|                                |   |
|                                | 1 |

CLICK HERE FOR CUMULATIVE
MEMBERSHIP DATA

 GENDER DISTRIBUTION

 MALE
 2,195 (67.25%)

 FEMALE
 1,069 (32.75%)

Women Percentage Fiscal Year Goal: 35%

TOTAL FAMILY UNIT MEMBERS 1,486

FAMILY MEMBERS PAYING HALF 906

DUES