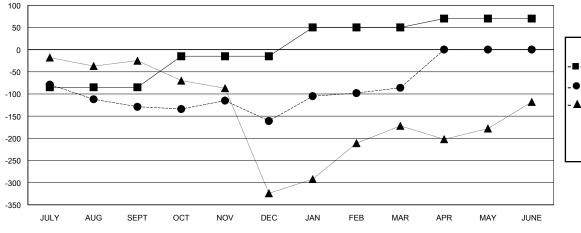

### GOALS AND ACTUAL MEMBERS CUMULATIVE

| DROPPED CLUBS: 2 |     |
|------------------|-----|
| DROPPED MEMBERS  |     |
| DECEASED         | 11  |
| CLUB CANCELLED   | 24  |
| OTHER            | 281 |
| TOTAL            | 316 |